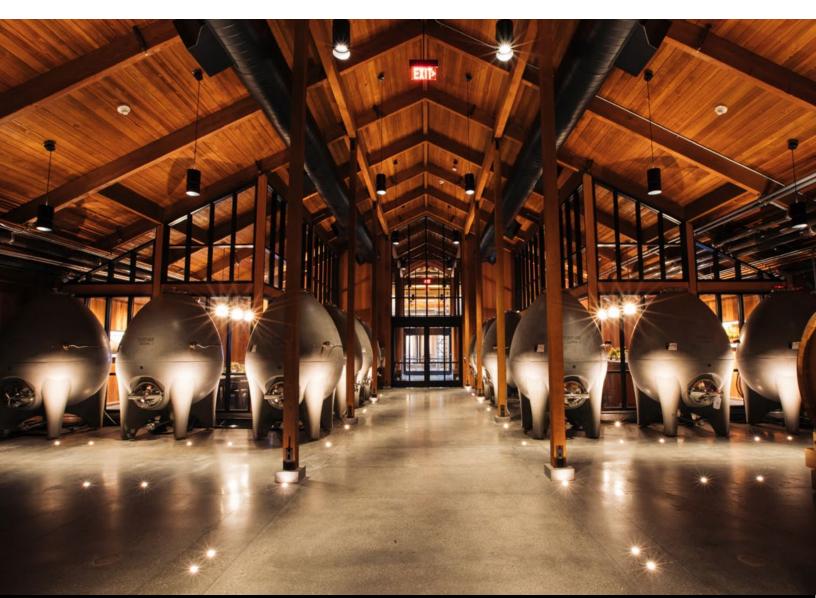

### Winemakers Around The World Have Returned To Concrete For Making Their Premium Wines.

Concrete offers the best of oak and stainless, by breathing depth and complexity into the wine without imparting any unwanted flavor to mask the fruit. In this way, concrete allows the wine to showcase its true terrior and taste more like where it's from with pure fruit, enhanced mouthfeel and a hint of crisp minerality.

The premiere American concrete manufacturer, **Sonoma Cast Stone**, long known for innovation in concrete product design and formulation, has been placing magnificant concrete fixtures in luxury hotels and restaurants as well as lush private homes for over 20 years.

With their jaw-dropping good looks and superior engineering, Sonoma Cast Stone concrete wine tanks have become the envy of the wine industry and are now sold around the world. Capacities from 240 to 28,000 gal.