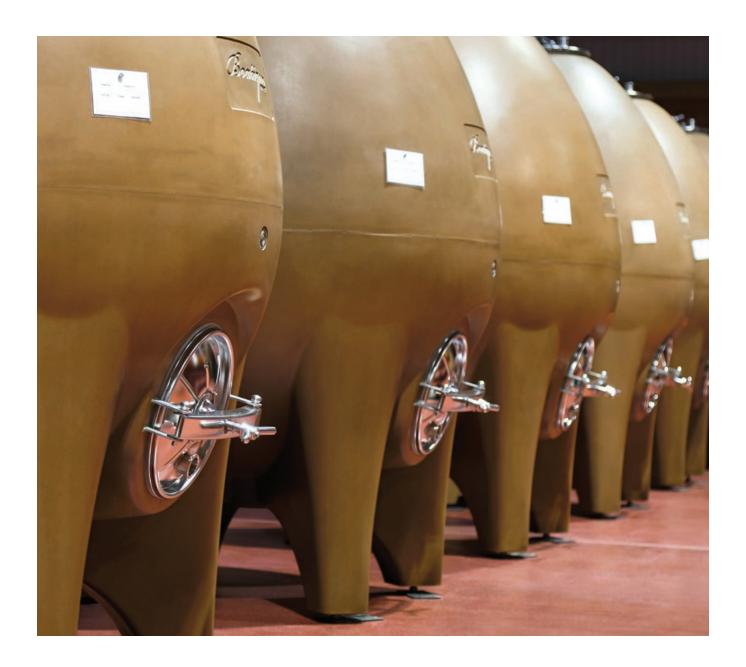

With their jaw-dropping good looks and superior engineering, Sonoma Cast Stone concrete wine tanks have become the envy of the wine industry and are now sold around the world. Capacities from 240 to 28,000 gal.

## Only Sonoma Cast Stone Concrete Wine Tanks Offer Your Choice Of Color

With dozens of natural and designer colors and the option of custom blending, Sonoma Cast Stone far outpaces the color options of any other manufacturer.

### Classic Concrete Egg

With a capacity of nearly 500 gallons, these egg-shaped wine tanks have been designed with features, options and accessories to accommodate your winery and your wine. Everything you would expect is available, plus the pallets, pedestals and easy-clean pomace doors that show we've really done our homework. The sleek and simplistic design that shows so well in your showroom belies the comprehensive attention to detail within. For both white and red wines, hand-finished in your choice of color and featuring your winery logo, these tanks are certain to WOW winery tours. As with all Sonoma Cast Stone products, our egg tank is superior in both design and quality of concrete... and they're hatched right in the California Wine Country!