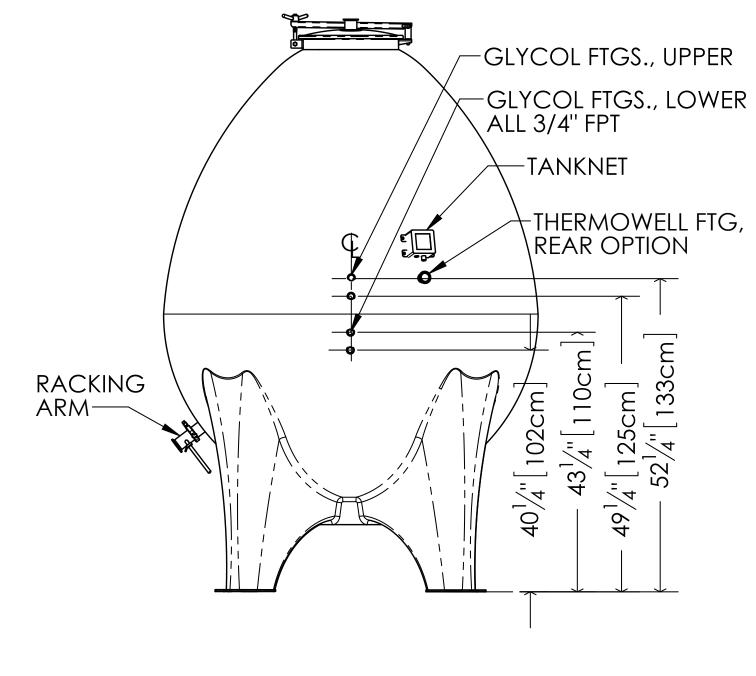

#### **CLASSIC EGG SHAPE**

Some items shown here may be optional and not included. Refer to your order.

**476 gal / 1,802 ltr** Dry Wt: 4,732 lbs / 2,151 kg

Filled Wt: 8.778 lbs / 3.982

### **CLASSIC EGG SHAPE**

**476 gal / 1,802 ltr** Dry Wt: 4,732 lbs / 2,151 kg

Filled Wt: 8.778 lbs / 3.982 kg

Some items shown here may be optional and not included. Refer to your order.

**BACK VIEW** 

FRONT VIEW

### **CLASSIC EGG SHAPE**

**476 gal / 1,802 ltr** Dry Wt: 4,732 lbs / 2,151 kg

Filled Wt: 8,778 lbs / 3,982 kg

Some items shown here may be optional and not included. Refer to your order.

www.concretewinetanks.com (877) 283-2400 sales@sonomastone.com 2111 www.concretewinetanks.com (877) 283-2400 sales@sonomastone.com 2111