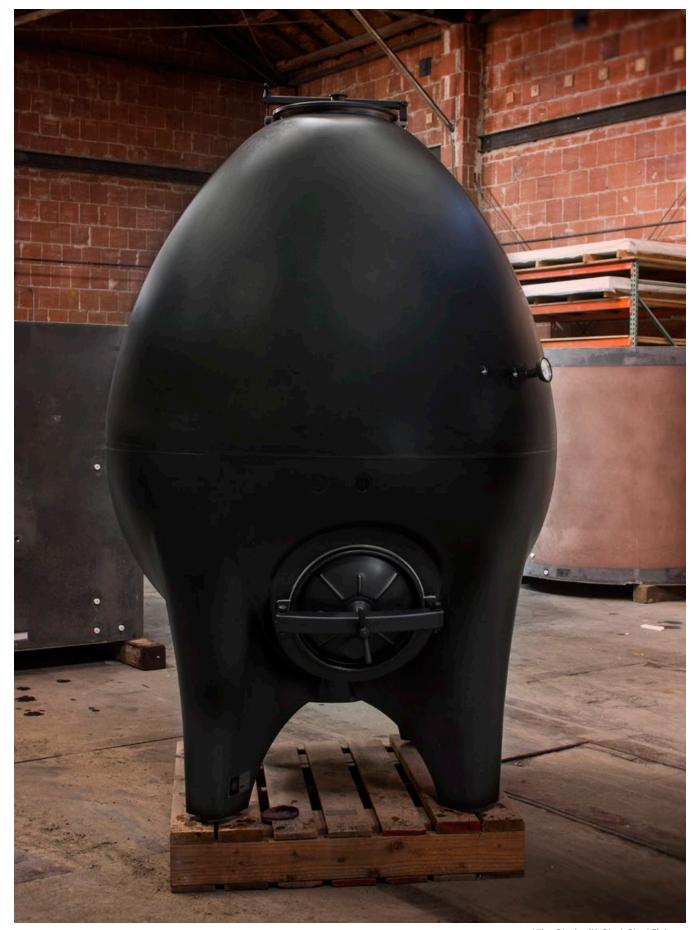

#### **CLASSIC EGG SHAPE**

Some items shown here may be optional and not included. Refer to your order.

**476 gal / 1,802 ltr** Dry Wt: 4,732 lbs / 2,151 kg

Filled Wt: 8.778 lbs / 3.982

### **CLASSIC EGG SHAPE**

**476 gal / 1,802 ltr** Dry Wt: 4,732 lbs / 2,151 kg

Filled Wt: 8.778 lbs / 3.982 kg

Some items shown here may be optional and not included. Refer to your order.

**BACK VIEW** 

FRONT VIEW

2111

Ultra-Black with Black Steel Fixtures

### Classic Concrete Egg

With a capacity of nearly 500 gallons, these egg-shaped wine tanks have been designed with features, options and accessories to accommodate your winery and your wine. Everything you would expect is available, plus the pallets, pedestals and easy-clean pomace doors that show we've really done our homework. The sleek and simplistic design that shows so well in your showroom belies the comprehensive attention to detail within. For both white and red wines, hand-finished in your choice of color and featuring your winery logo, these tanks are certain to WOW winery tours. As with all Sonoma Cast Stone products, our egg tank is superior in both design and quality of concrete... and they're hatched right in the California Wine Country!

### **CLASSIC EGG SHAPE**

**476 gal / 1,802 ltr** Dry Wt: 4,732 lbs / 2,151 kg

Filled Wt: 8,778 lbs / 3,982 kg

Some items shown here may be optional and not included. Refer to your order.

www.concretewinetanks.com (877) 283-2400 sales@sonomastone.com 2111 www.concretewinetanks.com (877) 283-2400 sales@sonomastone.com 2111