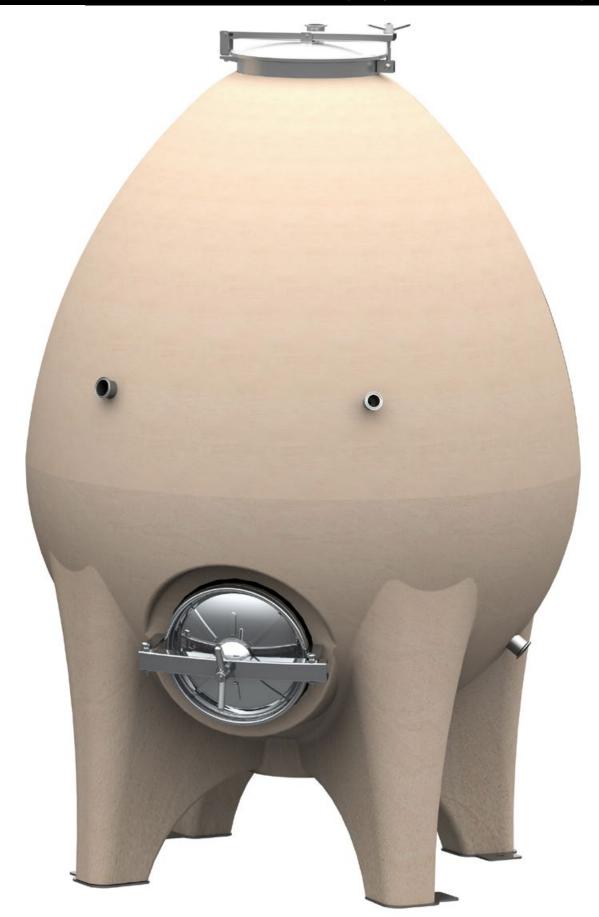

#### **CLASSIC EGG SHAPE**

Some items shown here may be optional and not included. Refer to your order.

**476 gal / 1,802 ltr** Dry Wt: 4,732 lbs / 2,151 kg

Filled Wt: 8.778 lbs / 3.982

### **CLASSIC EGG SHAPE**

**476 gal / 1,802 ltr** Dry Wt: 4,732 lbs / 2,151 kg

Filled Wt: 8.778 lbs / 3.982 kg

Some items shown here may be optional and not included. Refer to your order.

**BACK VIEW** 

FRONT VIEW

### Classic Concrete Egg

With a capacity of nearly 500 gallons, these egg-shaped wine tanks have been designed with features, options and accessories to accommodate your winery and your wine. Everything you would expect is available, plus the pallets, pedestals and easy-clean pomace doors that show we've really done our homework. The sleek and simplistic design that shows so well in your showroom belies the comprehensive attention to detail within. For both white and red wines, hand-finished in your choice of color and featuring your winery logo, these tanks are certain to WOW winery tours. As with all Sonoma Cast Stone products, our egg tank is superior in both design and quality of concrete... and they're hatched right in the California Wine Country!

### **CLASSIC EGG SHAPE**

**476 gal / 1,802 ltr** Dry Wt: 4,732 lbs / 2,151 kg

Filled Wt: 8,778 lbs / 3,982 kg

Some items shown here may be optional and not included. Refer to your order.

www.concretewinetanks.com (877) 283-2400 sales@sonomastone.com 2111 www.concretewinetanks.com (877) 283-2400 sales@sonomastone.com 2111