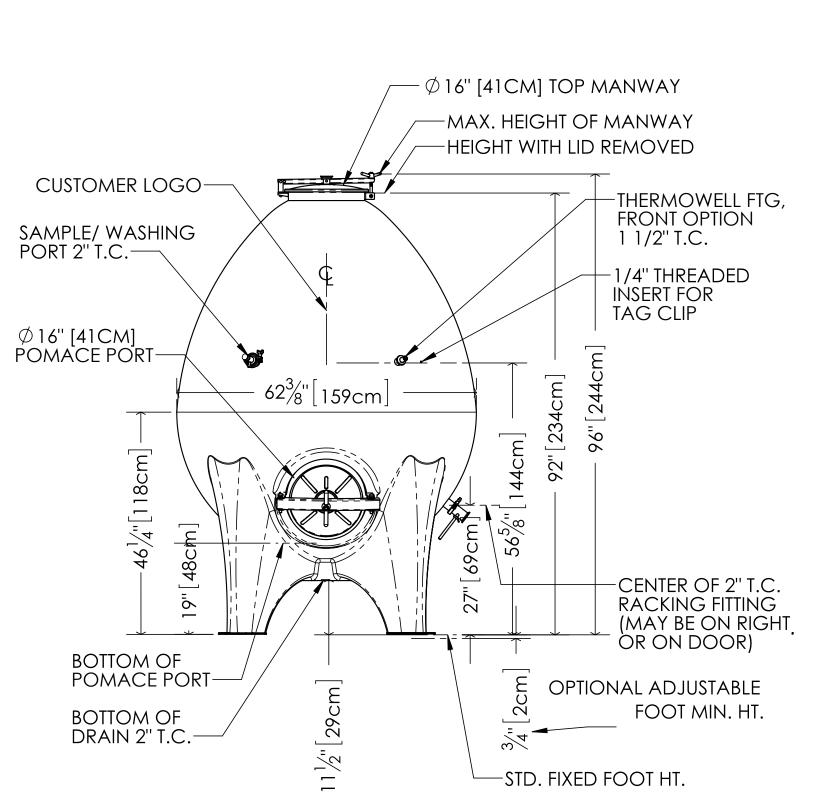

#### **CLASSIC EGG SHAPE**

Some items shown here may be optional and not included. Refer to your order.

**476 gal / 1,802 ltr** Dry Wt: 4,732 lbs / 2,151 kg

Filled Wt: 8.778 lbs / 3.982

### **CLASSIC EGG SHAPE**

**476 gal / 1,802 ltr** Dry Wt: 4,732 lbs / 2,151 kg

Filled Wt: 8.778 lbs / 3.982 kg

Some items shown here may be optional and not included. Refer to your order.

**BACK VIEW** 

FRONT VIEW

### **CLASSIC EGG SHAPE**

**476 gal / 1,802 ltr** Dry Wt: 4,732 lbs / 2,151 kg

Filled Wt: 8,778 lbs / 3,982 kg

Some items shown here may be optional and not included. Refer to your order.

www.concretewinetanks.com (877) 283-2400 sales@sonomastone.com 2111 www.concretewinetanks.com (877) 283-2400 sales@sonomastone.com 2111