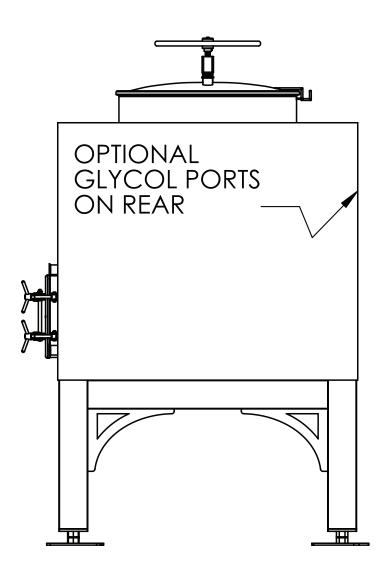

# **DID YOU KNOW?**

800 gal / 3,028 ltr

Some items shown here may be optional and not included. Refer to your order.

# **SQUARE 800**

800 gal / 3,028 ltr

Some items shown here may be optional and not included. Refer to your order.

OPTIONAL TEMP. CTRL SYS. WALLS, 3/4" FPT OPTIONAL THERMOWELL FTG.

# -TEMP. CTRL, FLOOR, 3/4" FPT

800 gal / 3,028 ltr

Some items shown here may be optional and not included. Refer to your order.

60 SONOMA CAST STONE CONCRETE INNOVATIONS

CONCRETEWINETANKS.COM

3

## **SQUARE 800**

800 gal / 3,028 ltr

Some items shown here may be optional and not included. Refer to your order.

-OPEN OR CLOSED TOP -Ø36"/ 914mm S.S. MANWAY W/ CLOSED TOP TANK

-Ø2"/ 50mm T.C.

500 gal / 1,893 ltr