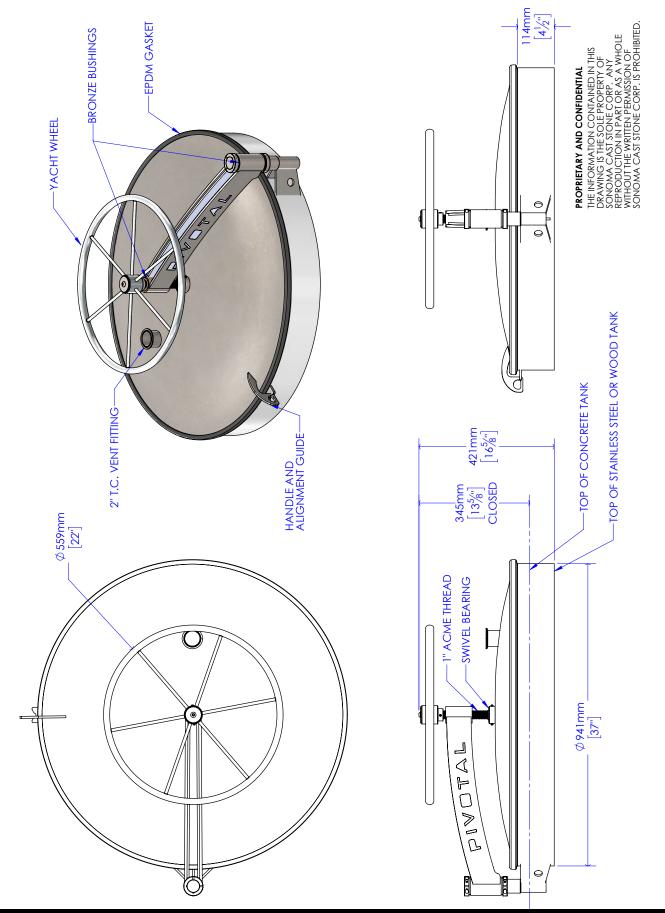

#### **OPTIONAL PIVOTAL MANWAY** Swings Open and Closed Effortlessly

(877) 283-2400