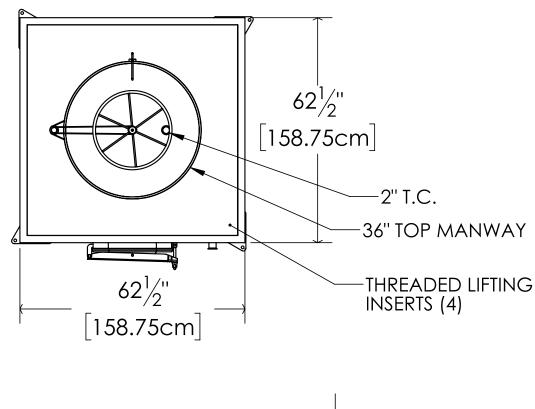

## **SQUARE 800**

800 gal / 3,028 ltr

Some items shown here may be optional and not included. Refer to your order.

-OPEN OR CLOSED TOP -Ø36"/ 914mm S.S. MANWAY W/ CLOSED TOP TANK

-Ø2"/ 50mm T.C.

500 gal / 1,893 ltr