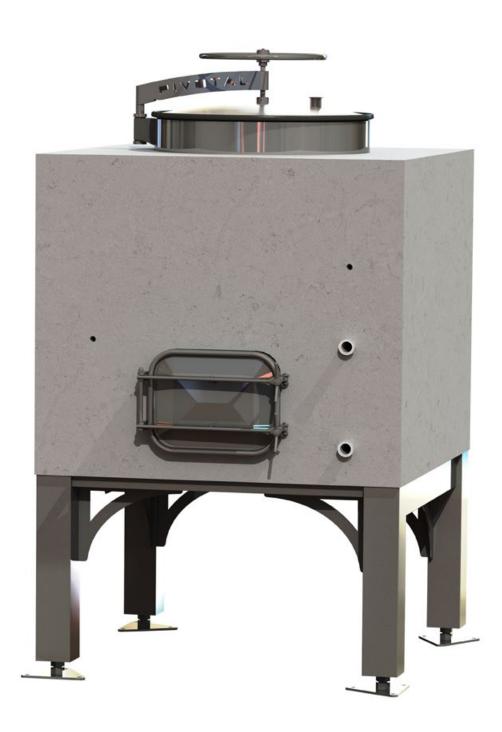

CONCRETE SQUARE 500 OR 800 GAL

#### **SQUARE 500**

500 gal / 1,893 ltr

Some items shown here may be optional and not included. Refer to your order.

500 gal / 1,893 ltr

CONCRETEWINETANKS.COM

Some items shown here may be optional and not included. Refer to your order.