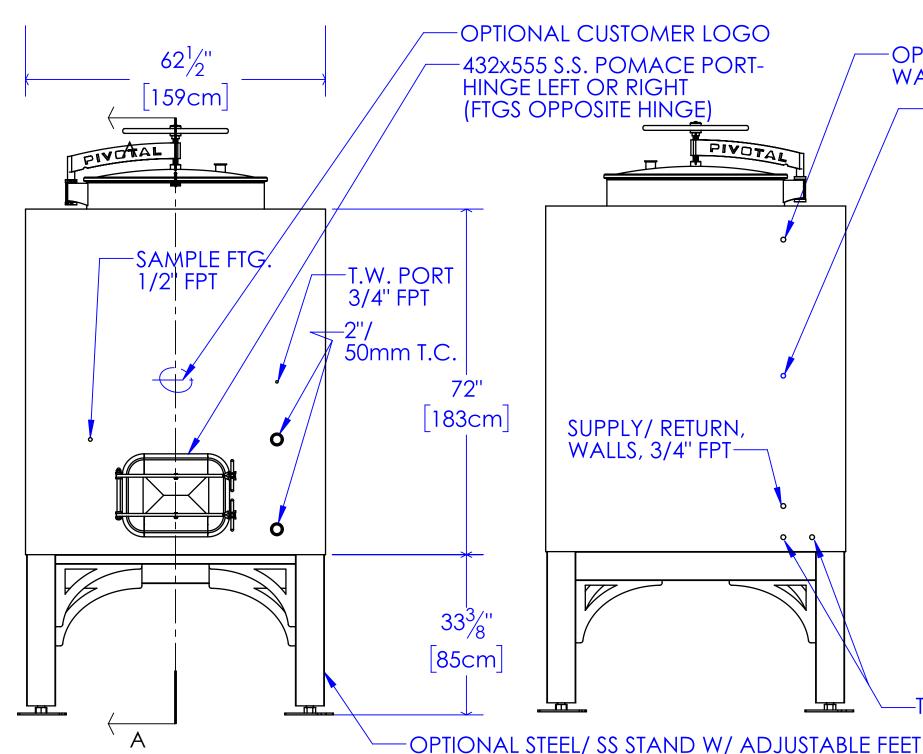

# **SQUARE 800**

800 gal / 3,028 ltr

Some items shown here may be optional and not included. Refer to your order.

OPTIONAL TEMP. CTRL SYS. WALLS, 3/4" FPT OPTIONAL THERMOWELL FTG.

# -TEMP. CTRL, FLOOR, 3/4" FPT

800 gal / 3,028 ltr

Some items shown here may be optional and not included. Refer to your order.

60 SONOMA CAST STONE CONCRETE INNOVATIONS

CONCRETEWINETANKS.COM

3

## **SQUARE 800**

800 gal / 3,028 ltr

Some items shown here may be optional and not included. Refer to your order.

-OPEN OR CLOSED TOP -Ø36"/ 914mm S.S. MANWAY W/ CLOSED TOP TANK

-Ø2"/ 50mm T.C.

500 gal / 1,893 ltr