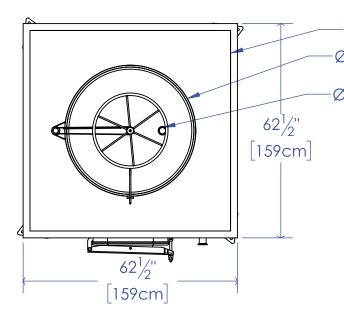

## **SQUARE 800**

800 gal / 3,028 ltr

Some items shown here may be optional and not included. Refer to your order.

-OPEN OR CLOSED TOP -Ø36"/ 914mm S.S. MANWAY W/ CLOSED TOP TANK

-Ø2"/ 50mm T.C.

500 gal / 1,893 ltr