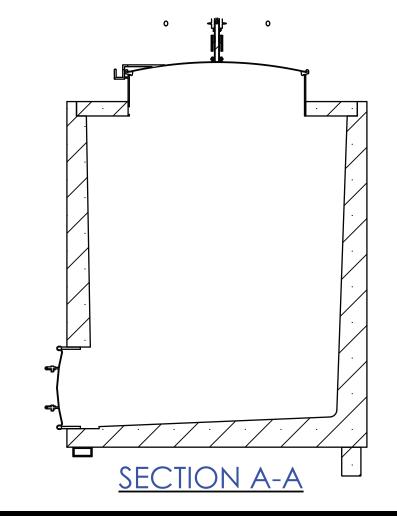

# -TEMP. CTRL, FLOOR, 3/4" FPT

800 gal / 3,028 ltr

Some items shown here may be optional and not included. Refer to your order.

60 SONOMA CAST STONE CONCRETE INNOVATIONS

CONCRETEWINETANKS.COM

3