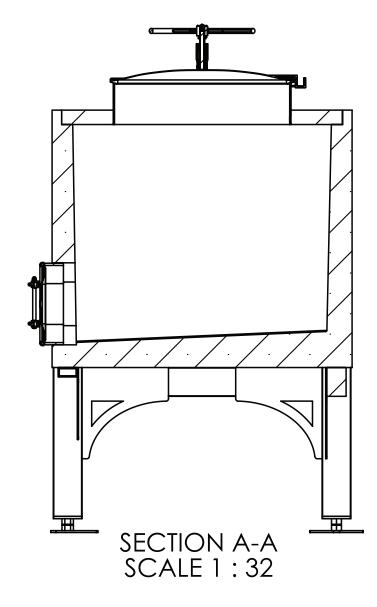

# **DID YOU KNOW?**

800 gal / 3,028 ltr

Some items shown here may be optional and not included. Refer to your order.

# **SQUARE 800**

800 gal / 3,028 ltr

Some items shown here may be optional and not included. Refer to your order.

OPTIONAL TEMP. CTRL SYS. WALLS, 3/4" FPT OPTIONAL THERMOWELL FTG.

# -TEMP. CTRL, FLOOR, 3/4" FPT

800 gal / 3,028 ltr

Some items shown here may be optional and not included. Refer to your order.

60 SONOMA CAST STONE CONCRETE INNOVATIONS

CONCRETEWINETANKS.COM

3

## **SQUARE 800**

800 gal / 3,028 ltr

Some items shown here may be optional and not included. Refer to your order.

-OPEN OR CLOSED TOP -Ø36"/ 914mm S.S. MANWAY W/ CLOSED TOP TANK

-Ø2"/ 50mm T.C.

500 gal / 1,893 ltr