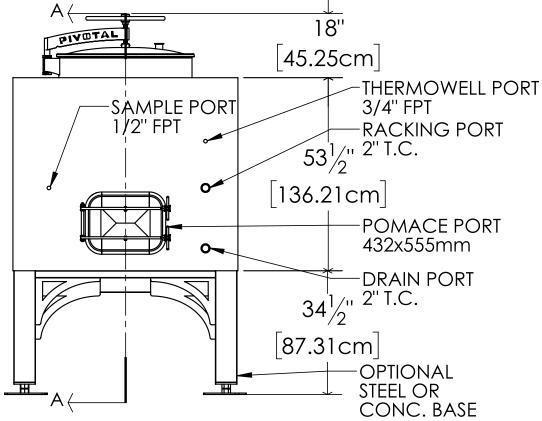

# **SQUARE 800**

800 gal / 3,028 ltr

Some items shown here may be optional and not included. Refer to your order.

OPTIONAL TEMP. CTRL SYS. WALLS, 3/4" FPT OPTIONAL THERMOWELL FTG.

#### **OPTIONAL PIVOTAL MANWAY** Swings Open and Closed Effortlessly

(877) 283-2400